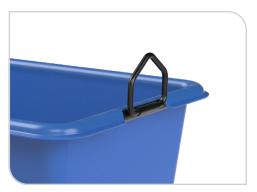

**Steel Foldable Handles** 

Reinforced steel rim for secure and safe crane lifting