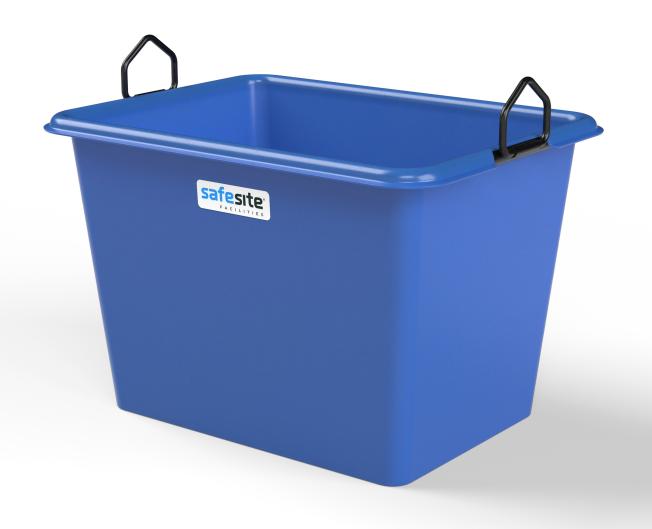

# The Ideal mortar tub solution for large-scale construction or building site projects requiring a continuous mortar supply.

Manufactured in the UK, this mortar tub is crafted from high quality MDPE and features a reinforced steel rim frame with folding handles, ensuring safe and secure crane lifting for transporting mortar, cement, or concrete on construction sites. With a capacity of up to 333 litres and a weight limit of 800kg, it's perfectly suited for large-scale construction projects, specifically designed for crane lifting.

**Steel Foldable Handles** 

Reinforced steel rim for secure and safe crane lifting