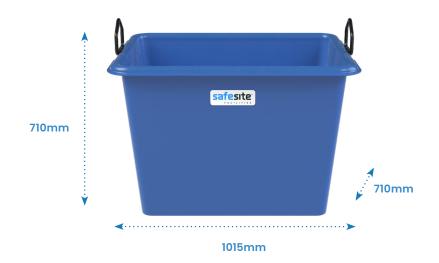

#### 333 Litre Crane Lift Mortar Tub Specfication

| Description                            | Size (mm)           | Weight (kg) | Weight<br>Filled (kg) |
|----------------------------------------|---------------------|-------------|-----------------------|
| SAS260040 - 333L Crane Lift Mortar Tub | H710 x W1015 x D710 | 40          | 800                   |